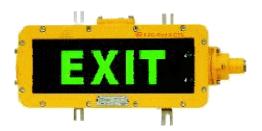

# **BAYD-XF - Emergency EXIT light fitting**

## **Description:**

BAYD-XF explosion-proof emmergency exit light fittings can be used for safety illumination but also an emergency sign lights in IIA, IIB, and IIC explosive gas atmosphere of the petroleum exploration and refinery, military storage and petrochemical factory.