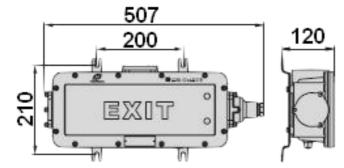

## **Description:**

BAYD-XF explosion-proof emmergency exit light fittings can be used for safety illumination but also an emergency sign lights in IIA, IIB, and IIC explosive gas atmosphere of the petroleum exploration and refinery, military storage and petrochemical factory.

### **Technical data:**

#### Housing

Aluminium alloy, powder-coated, yellow **Rated Voltage** AC 220V 50Hz (200V ~ 240V) **Lamps** LED lamps **Power consumption** <2W **Emergency duration** >120min **Available cable outer diameter** 10-14mm For unarmoured cable Lumens 20lm Battery data Rated capacity: 400mAh Charge duration: 8h Earthing protection M5 (earthing bolt inside and outside the light fittings) Connection Terminals 3x1.5 ~ 2.5mm<sup>2</sup> (L+N+PE) Hub ¾" for wall mounting

### **Technical drawing:**



Sign code: