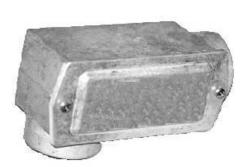

# Condulets. Waterproof pulling boxes

### **Protection mode:**

Protection degree: IP65

The waterproof boxes called CONDULETS are rectangular shaped and their cover with gasket is fixed by two screws.

The boxes CONDULETS are used for waterproof equipments to pull and join.

#### Materials:

Body and cover: aluminium alloy.

Screws: galvanized steel.

Gasket: rubber.