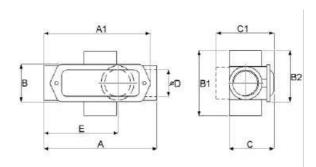

## Technical drawing:

|           | Туре      |           |           |           |           |           |           |           |  |  |
|-----------|-----------|-----------|-----------|-----------|-----------|-----------|-----------|-----------|--|--|
|           | 2 entries | 3 entries | 3 entries | 4 entries |  |  |
| Ø Entries |           |           |           |           |           |           |           |           |  |  |
| 1/2"      | C 17      | LB 17     | LU 17     | LL 17     | LR 17     | T 17      | TB 17     | X 17      |  |  |
| 3/4"      | C 27      | LB 27     | LU 27     | LL 27     | LR 27     | T 27      | TB 27     | X 27      |  |  |
| 1"        | C 37      | LB 37     | LU 37     | LL 37     | LR 37     | T 37      | TB 37     | X 37      |  |  |
| 1.1/4"    | C 47      | LB 47     | LU 47     | LL 47     | LR 47     | T 47      | TB 47     | X 47      |  |  |
| 1.1/2"    | C 57      | LB 57     | LU 57     | LL 57     | LR 57     | T 57      | TB 57     | X 57      |  |  |
| 2"        | C 67      | LB 67     | LU 67     | LL 67     | LR 67     | T 67      | TB 67     | X 67      |  |  |
| 2.1/2"    | C 77      | LB 77     | LU 77     | LL 77     | LR 77     | T 77      | TB 77     | X 77      |  |  |
| 3"        | C 87      | LB 87     | LU 87     | LL 87     | LR 87     | T 87      | TB 87     | X 87      |  |  |
| 4"        | C 107     | LB 107    | LU 107    | LL 107    | LR 107    | T 107     | TB 107    | X 107     |  |  |

| Entries<br>Ø D | Dimensions (mm) |     |     |     |     |     |     |     |  |  |
|----------------|-----------------|-----|-----|-----|-----|-----|-----|-----|--|--|
|                | Α               | A1  | В   | B1  | B2  | С   | C1  | E   |  |  |
| 1/2"           | 123             | 113 | 40  | 68  | 54  | 49  | 66  | 89  |  |  |
| 3/4"           | 123             | 113 | 40  | 68  | 54  | 49  | 66  | 89  |  |  |
| 1"             | 152             | 138 | 46  | 81  | 64  | 59  | 79  | 106 |  |  |
| 1.1/4"         | 171             | 163 | 62  | 96  | 76  | 71  | 91  | 123 |  |  |
| 1.1/2"         | 171             | 163 | 62  | 96  | 76  | 71  | 91  | 123 |  |  |
| 2"             | 204             | 191 | 76  | 118 | 97  | 85  | 108 | 144 |  |  |
| 2.1/2"         | 258             | 238 | 108 | 165 | 137 | 123 | 152 | 175 |  |  |
| 3"             | 258             | 238 | 108 | 165 | 137 | 123 | 152 | 175 |  |  |
| 4"             | 314             | 300 | 134 | 196 | 165 | 153 | 187 | 216 |  |  |