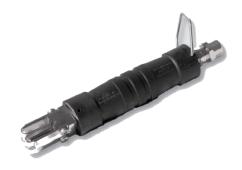

# **Description:** MODELE PMT1

Indispensable in cases where the temporary grounding of tank trucks or tankers during transfer of liquids or hazardous substances is required for truck, refueling, wagon, vehicules .

The fastener is secured by two brass springs of great strength. To be connected on sheet ground metal ON/OFF internal switch connexion Rugerdise – Safety
Oil & gas – Maritim – Aeronautic

Buid with internal flameproof switch ON/OFF to establish the contact when the clamp is tight to avoid sparks.