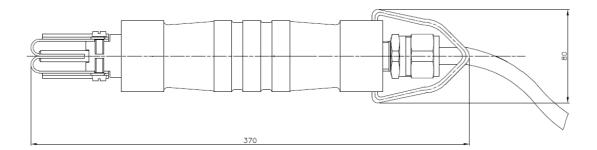

### **Technical drawing:**

#### **Technical data:**

| Isolation voltage | Gripping capacity | Max<br>current | Cable section  | Weight (kg) |
|-------------------|-------------------|----------------|----------------|-------------|
| 3000V             | 0,5mm - 3mm       | 10A            | 6 - 10 - 16mm² | 1           |