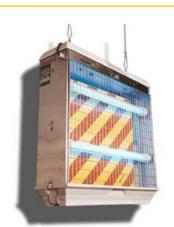

## **Description:**

The Insectron range of insect exterminators is believed to be the first electronic insect exterminator granted ATEX approval for use in explosive, dusty and wet environments. Can be installed in potentially hazardous areas such as grain, animal feed and coal processing and storage facilities, flour mills, sugar factories and large bakeries, where combustible dusts can easily ignite,

| Materials         | Body stainless steel Couver plastic      |                    |                    |
|-------------------|------------------------------------------|--------------------|--------------------|
| Mounting          | Suspended or Wall mounting Kit in option |                    |                    |
| Electrical supply | 230V +- 10%, 50Hz                        |                    |                    |
| Туре              | 210EX                                    | 310EX              | 410EX              |
| Surface action    | 200 m <sup>2</sup>                       | 400 m <sup>2</sup> | 400 m <sup>2</sup> |
| Ceiling           | Less than 7m                             | Less than 7m       | More than 7m       |
| Lamps type        | 2x20W                                    | 4x20W              | 4x20W              |
| UV-A              |                                          |                    |                    |
| Power             |                                          |                    |                    |
| (Watts)           | 55                                       | 95                 | 95                 |
|                   |                                          |                    |                    |
| Dimensions (mm)   | 630x200x435                              | 630x200x435        | 630x200x705        |
| Weight (Kg)       | 9                                        | 12                 | 20                 |