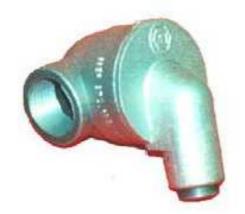

# **EZS Sealing fittings**

## **Description:**

The EZS fittings have a screwed cover with plug to facilitate plugging and resin sealing both for vertical and horizontal assembling. The sealing compound is necessary. The sealing fittings are particularly used to avoid the explosion propagation along connected pipes and enclosures.