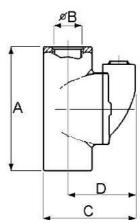

### Technical drawing:

| Туре   | Entries<br>Ø B | Rotating radius<br>D | Approx. seal. vol. (dm³) | Dimensions (mm) |     |
|--------|----------------|----------------------|--------------------------|-----------------|-----|
|        |                |                      |                          | Α               | С   |
| EZS 1  | 1/2"           | 66                   | 0,10                     | 72              | 83  |
| EZS 2  | 3/4"           | 66                   | 0,15                     | 72              | 83  |
| EZS 3  | 1"             | 71                   | 0,20                     | 74              | 92  |
| EZS 4  | 1.1/4"         | 78                   | 0,25                     | 98              | 109 |
| EZS 5  | 1.1/2"         | 78                   | 0,30                     | 98              | 109 |
| EZS 6  | 2"             | 83                   | 0,80                     | 131             | 118 |
| EZS 7  | 2.1/2"         | 92                   | 1,00                     | 200             | 142 |
| EZS 8  | 3"             | 98                   | 1,80                     | 174             | 148 |
| EZS 10 | 4"             | 126                  | 3,00                     | 270             | 192 |
| EZS 12 | 5"             | 140                  | 7.00                     | 290             | 215 |