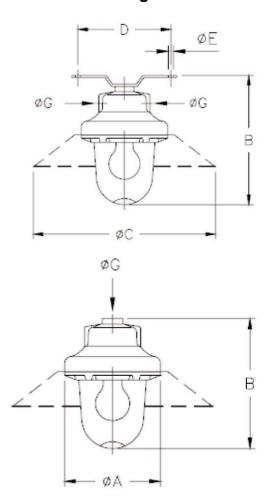

It can be supplied with Fresnell lenses; the operating mode can be contemporary, continuous, flashing or alternate.

| Dimensioni |     |     |       |    |     |      | Peso |
|------------|-----|-----|-------|----|-----|------|------|
| A          | В   | C   | D/D1  | øE | F   | øG   | Kg.  |
| 165        | 230 | 295 | E     | =  | =   | 3/4" | 3,8  |
| 165        | 253 | 295 | 172   | 8  | -   | 3/4" | 4.0  |
| 165        | 230 | 295 | 50/50 | 8  | 192 | 3/4" | 4,5  |
| 194        | 285 | 320 | =     | =  | =   | 3/4" | 5,6  |
| 194        | 308 | 320 | 320   | 8  | 18  | 3/4" | 5,8  |
| 194        | 285 | 320 | 50/50 | 8  | 192 | 3/4" | 6,3  |
| 208        | 348 | 320 | =     | =  | =   | 3/4" | 7,0  |
| 208        | 373 | 320 | 320   | 8  | =   | 3/4" | 7,2  |
| 208        | 348 | 320 | 50/50 | 8  | 192 | 3/4" | 7,7  |
| 345        | 117 | 73  | 100   | =  | 296 | 3/4" | 6,7  |

### **Technicals drawings:**