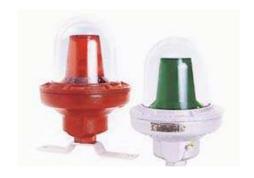

## **Description:**

The blinker lighting fixtures series LI.-98/FH are assembled with xenon lamps for excellent optical performance combined with low consumption. The caps can be red, yellow, orange, green, blue and white; the standard voltage is the following: 12 24Vac/dc, 125Vac, 230Vac; 125Vdc special circuits are available on request.

These lighting fixtures are usually employed on burglar alarms, electric gates, or vehicles such as lift trucks..