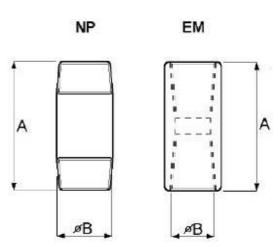

# **Technical drawing:**

| Туре  | Dimensions (mm) |    |
|-------|-----------------|----|
|       | ØB              | Α  |
| NP 1  | 1/2"            | 55 |
| NP 2  | 3/4"            | 55 |
| NP 3  | 1"              | 65 |
| NP 4  | 1.1/4"          | 65 |
| NP 5  | 1.1/2"          | 65 |
| NP 6  | 2"              | 65 |
| NP 7  | 2.1/2"          | 85 |
| NP 8  | 3"              | 85 |
| NP 10 | 4"              | 85 |
| NP 12 | 5"              | 85 |

| Туре  | Dimensions (mm) |    |
|-------|-----------------|----|
|       | ØB              | Α  |
| EM 1  | 1/2"            | 45 |
| EM 2  | 3/4"            | 45 |
| EM 3  | 1"              | 55 |
| EM 4  | 1.1/4"          | 60 |
| EM 5  | 1.1/2"          | 60 |
| EM 6  | 2"              | 60 |
| EM 7  | 2.1/2"          | 70 |
| EM 8  | 3"              | 70 |
| EM 10 | 4"              | 70 |
| EM 12 | 5"              | 75 |