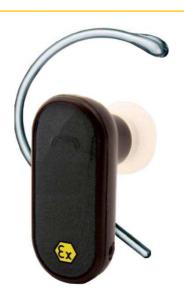

## **Description:**

The ORBIT 1.0 is an ultra-light and very robust Bluetooth headset. It is perfect for the use under extreme conditions. Ergonomic design, easy operation and very good sound switch technology offer best comfort. Your reliable companion when it comes on the phone to have both hands free.

#### **Technical data:**

| Туре                     | ORBIT 1.0          |
|--------------------------|--------------------|
| Mono/stereo              | mono               |
| Power                    | Li-Polymer battery |
| Weight                   | approx. 12 grams   |
| Talk time                | up to 4 hours      |
| Standby time             | up to 90 hours     |
| Charging time            | approx. 3 hours    |
| Colour                   | black              |
| Distance                 | up to 10 m         |
| Bluetooth- Version       | V2.0 + EDR Class   |
|                          | 2                  |
|                          | V2.1 + EDR         |
| Bluetooth-Profil Headset | yes                |
| Bluetooth-Profil         | yes                |
| Handsfree                | yes                |
| Loudness                 | adjustable on      |
|                          | phone              |
| Drop test                | 2 meters           |
| Active Guard             | acoustic Shock     |
|                          | protection         |
| Operating temp.          | -20 to 60 ℃        |