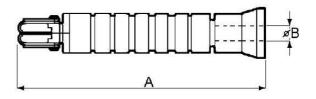

# **Technical drawing:**

| Туре   | Insulating Voltage<br>(kV) | Length<br>A | Cable entry<br>∅ B | Thickness of<br>connection plate |
|--------|----------------------------|-------------|--------------------|----------------------------------|
| PMT-B2 | 3kV                        | 265 mm      | 11 ÷ 14 mm         | 4 ÷ 7 mm                         |
| PMT-C2 | 3kV                        | 265 mm      | 14 ÷ 17 mm         | 4 ÷ 7 mm                         |